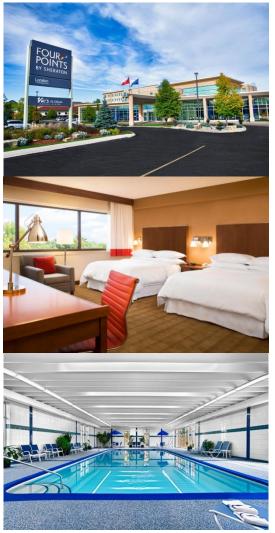

#### \$105.00/rm/night

(*Superior 1 King Bed Room*– main building -1 king bed 32"HDTV, cordless phone, refrigerator, microwave

#### \$115.00/rm/night

(*Superior 2 Queen Bed Room*- main building – 2 queen beds 42"HDTV, cordless phone, refrigerator, microwave

#### \$130.00-\$140.00/rm/night

(*Deluxe Tower Suites* offer a choice of a king bed with a pullout queen sofa in a separate living room or two double beds and a separate living room. Both room types have a large ensuite bathroom with 2 vanity areas, refrigerator, microwave, 2 TVs, 2 phones)

### For your added enjoyment...

•Free Bottled water

- •Free high-speed internet in all guestrooms and public area •Free parking
- •Large heated indoor pool, outdoor sundeck, saunas
- 24 Hour Fitness Room with individual monitors
- •In-room coffee maker, hair dryer, iron and ironing board
- •On-site coin Laundromat
- •In room movies